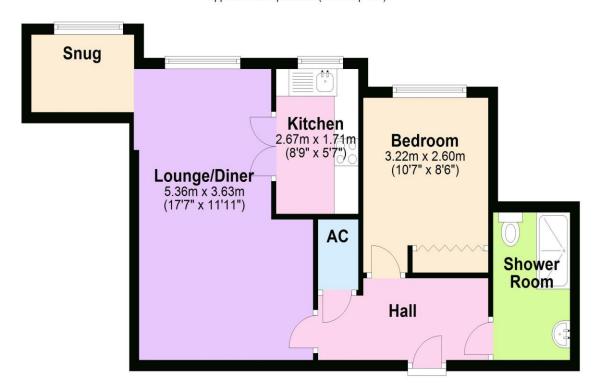

# Visit us at retirementhomesearch.co.uk

**Flat**Approx. 45.3 sq. metres (487.3 sq. feet)

#### Total area: approx. 45.3 sq. metres (487.3 sq. feet)

This floor plan is for illustrative purposes only and is not to scale. Where measurements are shown, these are approximate and should not be relied upon. Total square area includes the entirety of the property and any outbuildings/garages. Sanitary ware and kitchen fittings are representative only and approximate to actual position, shape and style. No liability is accepted in respect of any consequential loss arising from the use of this plan. Reproduced under licence from Evolve Partnership Limited. All rights reserved.

Plan produced using PlanUp.

Retirement Homesearch, Queensway House, 11 Queensway, New Milton, Hampshire, BH25 5NR T: 0333 321 4060 F: 0333 321 4065 E: enquiries@retirementhomesearch.co.uk

Retirement Homesearch Limited, Registered Office: Queensway House, 11 Queensway, New Milton, Hampshire, BH25 5NR Registered in England No. 3829469